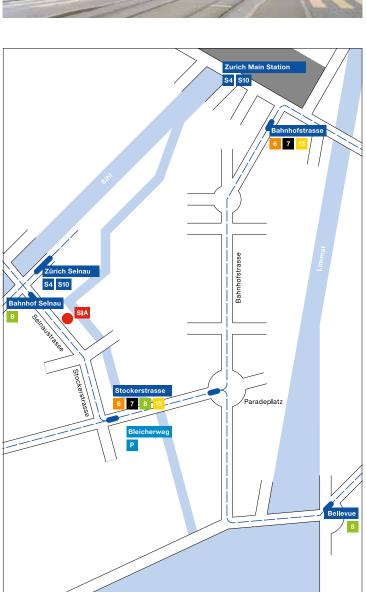

## Directions to the SIA General Secretariat

## **Parking**

We do not have any visitor parking. The General Secretariat is located in one of Zurich's blue zones, where limited parking spaces are available. There is a multi-storey car park within walking distance of Selnaustrasse (on Bleicherweg, entrance at Beethovenstrasse 35).

## **Public transport**

Take the tram (numbers 6, 7 or 13) from the tram stop on Bahnhofstrasse to Stockerstrasse, which is no more than ten minutes' walk from Selnaustrasse.

Alternatively, take tram number 8 from Bellevue via Paradeplatz and get off at Bahnhof Selnaustrasse. The SIA Tower is near to the tram stop.

Zurich Main Station to Zürich Selnau Station.

SIA's distinctive tower can be seen from a distance.

S-Bahns S4 and S10 run from the

schweizerischer ingenieur- und architektenverein

société suisse des ingénieurs et des architectes